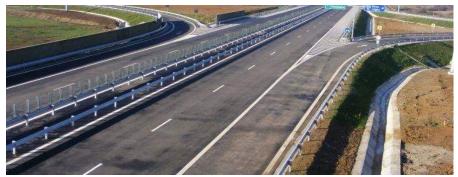

#### **NATIONAL ROADS**

Lugoj bypass – construction supervision

DN76 (Deva – Oradea) – construction supervision

DN1C and DN17 – design and construction supervision

DN56 and DN56A – design and construction supervision

#### **NATIONAL ROADS**

DN14, DN15 and DN15A - design

DN6 (Alexandria-Craiova) – feasibility study and design

DN1H and DN24 – feasibility studies and design

Alexandria and Caracal bypasses – feasibility studies and design